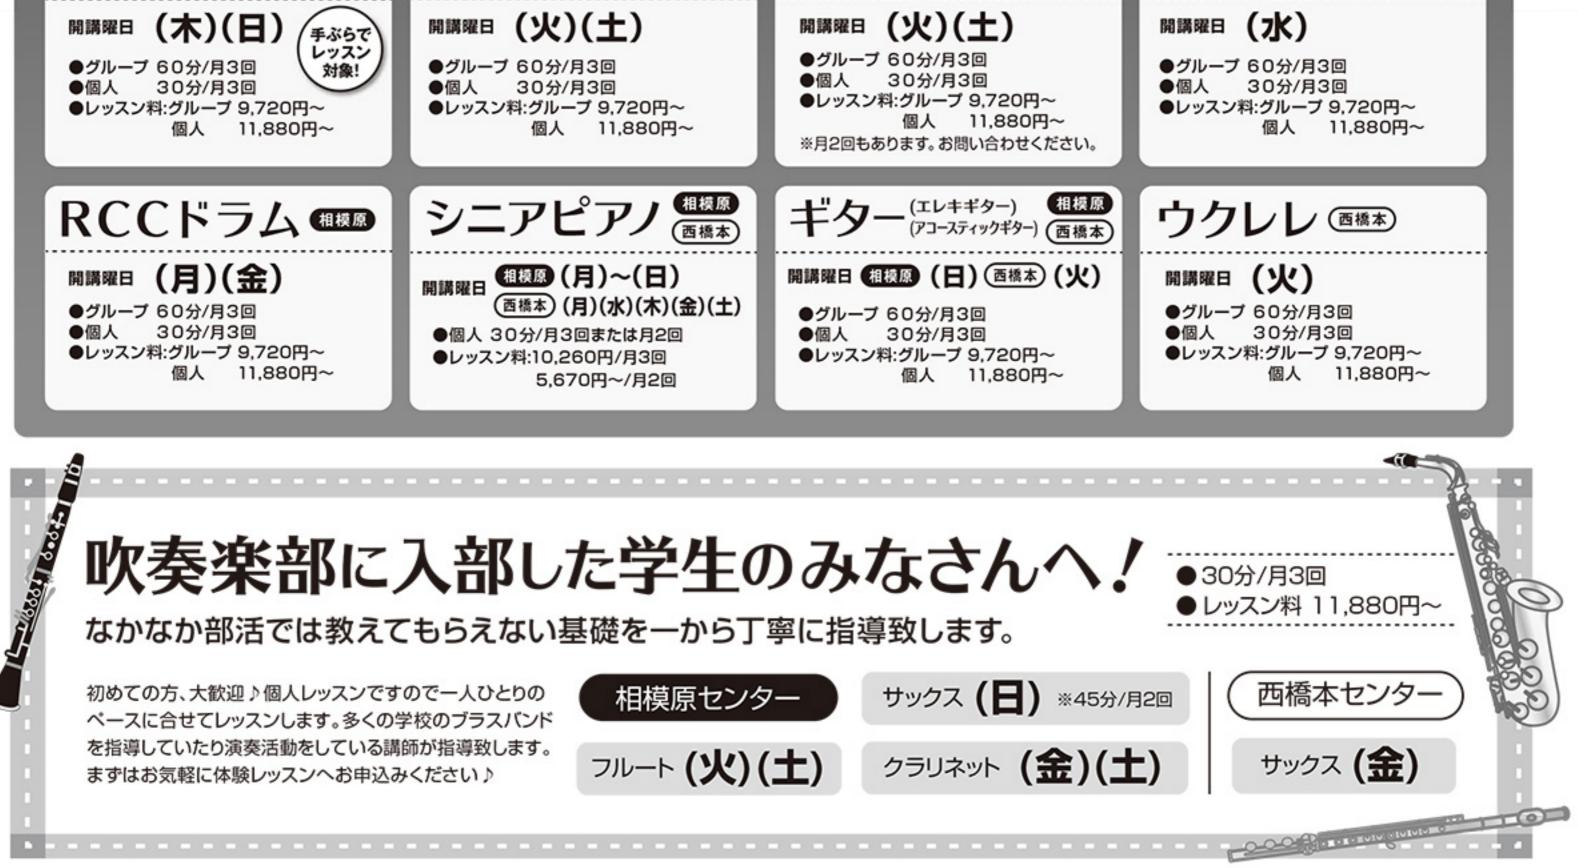

英会話

クラスは

こちら!

カラオケ以上、レッスン未満♪

※金額はすべて税込表示となります。

◉無料体験レッスン・レッスン見学のお問い合わせ・お申し込みは各センターへお気軽にどうぞ!

目指すのではなく楽曲の特徴的なセクションをピックアップし、 「なりきって」演奏することでよりアコースティックギター演奏の 魅力を楽しんでください♪

●グループ 60分 or 個人 30分 2回完結 ●レッスン料:3,240円